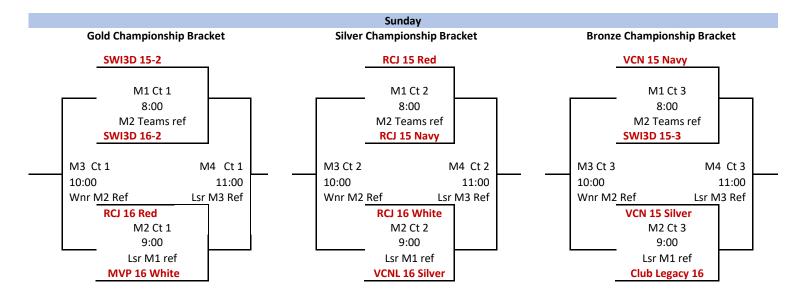

|  |  |  |  |
|              | Team | PA1ST     | PB1ST     | PC1ST     | PD1ST     |  |  |  |  |  |
| 11:00        | Team | PD3RD     | PA3RD     | PB3RD     | PC3RD     |  |  |  |  |  |
|              | Ref  | PB2ND     | PC2ND     | PD2ND     | PA2ND     |  |  |  |  |  |
|              | Team | PB2ND     | PC2ND     | PD2ND     | PA2ND     |  |  |  |  |  |
| 12:00        | Team | PD3RD     | PA3RD     | PB3RD     | PC3RD     |  |  |  |  |  |
|              | Ref  | PA1ST     | PB1ST     | PC1ST     | PD1ST     |  |  |  |  |  |
|              | Team | PA1ST     | PB1ST     | PC1ST     | PD1ST     |  |  |  |  |  |
| 1:00         | Team | PB2ND     | PC2ND     | PD2ND     | PA2ND     |  |  |  |  |  |
|              | Ref  | PD3RD     | PA3RD     | PB3RD     | PC3RD     |  |  |  |  |  |