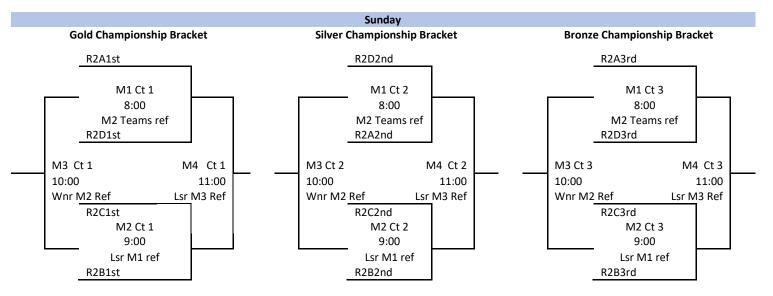

| Team | PA1ST     | PB1ST     | PC1ST     | PD1ST     |  |  |  |  |  |  |
| 11:00        | Team | PD3RD     | PA3RD     | PB3RD     | PC3RD     |  |  |  |  |  |  |
|              | Ref  | PB2ND     | PC2ND     | PD2ND     | PA2ND     |  |  |  |  |  |  |
|              | Team | PB2ND     | PC2ND     | PD2ND     | PA2ND     |  |  |  |  |  |  |
| 12:00        | Team | PD3RD     | PA3RD     | PB3RD     | PC3RD     |  |  |  |  |  |  |
|              | Ref  | PA1ST     | PB1ST     | PC1ST     | PD1ST     |  |  |  |  |  |  |
|              | Team | PA1ST     | PB1ST     | PC1ST     | PD1ST     |  |  |  |  |  |  |
| 1:00         | Team | PB2ND     | PC2ND     | PD2ND     | PA2ND     |  |  |  |  |  |  |
|              | Ref  | PD3RD     | PA3RD     | PB3RD     | PC3RD     |  |  |  |  |  |  |